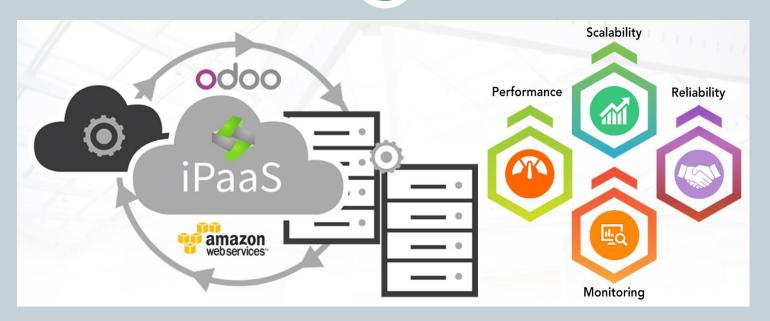

Our platform helps Odoo Customers gain better Performance, Scalability, Reliability and Monitoring on Amazon Web Services Cloud.

#### IPaas Scalable, Reliable, High Performance Platform

Pragmatic has powered Odoo on Amazon Web Services (AWS) which provides a highly reliable, scalable, low-cost infrastructure platform in the fast growing cloud spectrum that fuels millions of businesses trans globally.

Deploy your enterprise apps using Odoo on AWS and enjoy the benefits of a low-cost, pay-as-you-go pricing and elastic capacity on a global cloud infrastructure with data centers around the globe.